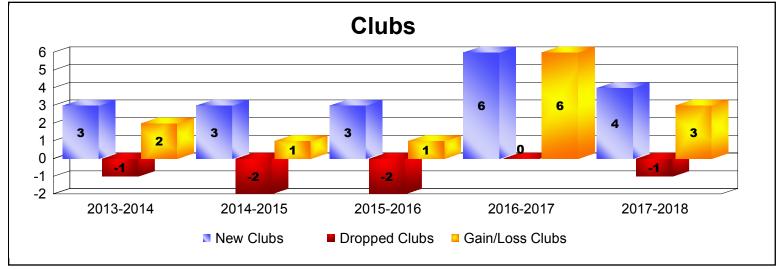

District E 3 As of June 2018 Cumulative

| Year      | New<br>Clubs | Dropped<br>Clubs | Gain/<br>Loss<br>Clubs | New<br>Members | Charter<br>Members | Reinstate<br>Members | Transfer<br>Members | Total<br>Member<br>Added | Total<br>Members<br>Dropped | Gain/<br>Loss<br>Members |
|-----------|--------------|------------------|------------------------|----------------|--------------------|----------------------|---------------------|--------------------------|-----------------------------|--------------------------|
| 2013-2014 | 3            | -1               | 2                      | 128            | 94                 | 10                   | 10                  | 242                      | -222                        | 20                       |
| 2014-2015 | 3            | -2               | 1                      | 149            | 82                 | 7                    | 5                   | 243                      | -202                        | 41                       |
| 2015-2016 | 3            | -2               | 1                      | 148            | 73                 | 3                    | 2                   | 226                      | -215                        | 11                       |
| 2016-2017 | 6            | 0                | 6                      | 178            | 142                | 0                    | 15                  | 335                      | -203                        | 132                      |
| 2017-2018 | 4            | -1               | 3                      | 197            | 99                 | 0                    | 3                   | 299                      | -161                        | 138                      |
| Average   | 4            | -1               | 3                      | 160            | 98                 | 4                    | 7                   | 269                      | -201                        | 68                       |