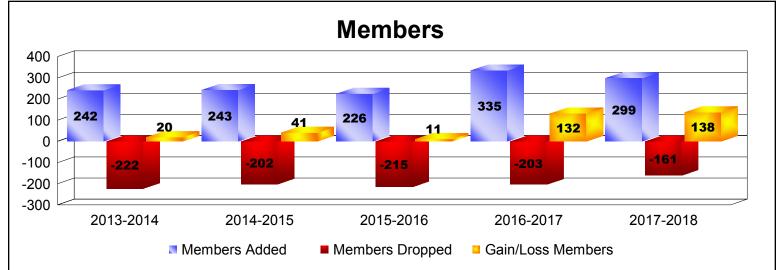

District E 3 As of June 2018 Cumulative

| Year      | New<br>Clubs | Dropped<br>Clubs | Gain/<br>Loss<br>Clubs | New<br>Members | Charter<br>Members | Reinstate<br>Members | Transfer<br>Members | Total<br>Member<br>Added | Total<br>Members<br>Dropped | Gain/<br>Loss<br>Members |
|-----------|--------------|------------------|------------------------|----------------|--------------------|----------------------|---------------------|--------------------------|-----------------------------|--------------------------|
| 2013-2014 | 3            | -1               | 2                      | 128            | 94                 | 10                   | 10                  | 242                      | -222                        | 20                       |
| 2014-2015 | 3            | -2               | 1                      | 149            | 82                 | 7                    | 5                   | 243                      | -202                        | 41                       |
| 2015-2016 | 3            | -2               | 1                      | 148            | 73                 | 3                    | 2                   | 226                      | -215                        | 11                       |
| 2016-2017 | 6            | 0                | 6                      | 178            | 142                | 0                    | 15                  | 335                      | -203                        | 132                      |
| 2017-2018 | 4            | -1               | 3                      | 197            | 99                 | 0                    | 3                   | 299                      | -161                        | 138                      |
| Average   | 4            | -1               | 3                      | 160            | 98                 | 4                    | 7                   | 269                      | -201                        | 68                       |